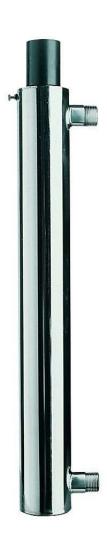

## SITAUV UV 405 and UV 412 AL<sup>2</sup>

AL units are now upgraded to  $AL^2$ !!! New features for a SITA bestseller system. Same high quality with a NEW control box makes the unit more complete and user-friendly. SITA is always looking forward to costumers requirements and technological improvements.

| UV model               | Flow rate    | Power |
|------------------------|--------------|-------|
| UV 405 AL <sup>2</sup> | Up to 19 l/m | 30 W  |
| UV 412 AL <sup>2</sup> | Up to 45 l/m | 40 W  |

- Stainless steel 304 or 316L UV chamber
- Mirrow polished quality
- Schuko or UK plug
- Audio Alarm
- Day remaining counter
- Total working days
- End of lamp life alarm
- Lamp off alarm
- 230 V 50/60 Hz power supply
- PFC ballast