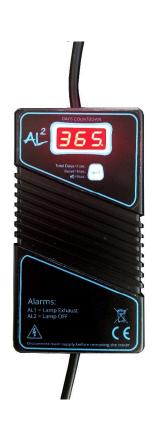

## SITAUV UV 405 and UV 412 AL<sup>2</sup>

AL units are now upgraded to  $AL^2$ !!! New features for a SITA bestseller system. Same high quality with a NEW control box makes the unit more complete and user-friendly. SITA is always looking forward to costumers requirements and technological improvements.

| UV model               | Flow rate    | Power |
|------------------------|--------------|-------|
| UV 405 AL <sup>2</sup> | Up to 19 l/m | 30 W  |
| UV 412 AL <sup>2</sup> | Up to 45 l/m | 40 W  |

- Stainless steel 304 or 316L UV chamber
- Mirrow polished quality
- Schuko or UK plug
- Audio Alarm
- Day remaining counter
- Total working days
- End of lamp life alarm
- Lamp off alarm
- 230 V 50/60 Hz power supply
- PFC ballast